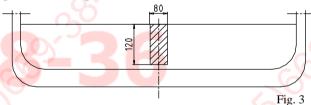

3. Apply the main bar of the towbar (pos. 1) to the back

piece and fix through made holes and the washers (pos. 9) using bolts M110x30mm (pos. 8) from the accessories.

- 4. Fix the longitudinal bar (pos. 4) to installed bar (pos. 1) through holes (pos. A) and fix using bolts M10x80mm (pos. 7).
- 5. Through holes of the towbar (pos. B and C) drill holes ø10mm. Then through plates (pos. 5) applied in the trunk fix using bolts M10x30mm (pos. 8) from accessories.
- 6. Fix tow-ball (pos. 2) and socket plate (pos. 3) using bolts M12x85mm (pos. 6).
- 7. Before installing the bumper one ought to cut out the rectangular fragment 120x80mm in the central point of lower part of the bumper.