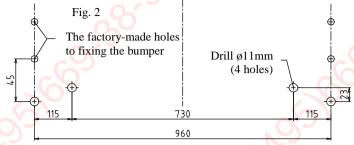

### The instruction of the assembly

1. For the purpose of installings of the towbar one ought to disassemble the back bumper

and take out the facing from the trunk.

2. Make points in the back piece according to the fig. 2 and then drill holes ø11mm.