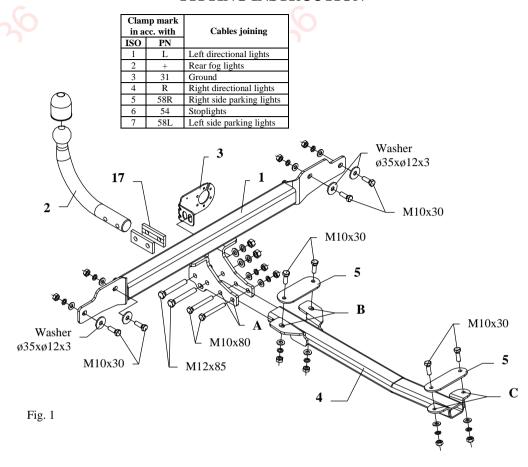

3. Apply the main bar of the towbar (pos. 1) to the back

piece and fix through made holes and the washers (pos. 9) using bolts M110x30mm (pos. 8) from the accessories.

- 4. Fix the longitudinal bar (pos. 4) to installed bar (pos. 1) through holes (pos. A) and fix using bolts M10x80mm (pos. 7).
- 5. Through holes of the towbar (pos. B and C) drill holes ø10mm. Then through plates (pos. 5) applied in the trunk fix using bolts M10x30mm (pos. 8) from accessories.
- 6. Fix tow-ball (pos. 2) and socket plate (pos. 3) using bolts M12x85mm (pos. 6).
- 7. Before installing the bumper one ought to cut out the rectangular fragment 120x80mm in the central point of lower part of the bumper.

8. Install the back bumper to the car.

9. Tighten all bolts according to the torque shown in the table.

10. Connect electric wires of 7-poles socket according

to the instruction of the car. (Recommend to make at authorized service station).

11. Complete paint layer damaged during installation.

#### Towbar accessories:

| Towbar accessories.                                                                                                                                                                                                                                                                                                                                                                                                                                                                                                                                                                                                                                                                                                                                                                                                                                                                                                                                                                                                                                                                                                                                                                                                                                                                                                                                                                                                                                                                                                                                                                                                                                                                                                                                                                                                                                                                                                                                                                                                                                                                                                            |                                                         |                                                          |
|--------------------------------------------------------------------------------------------------------------------------------------------------------------------------------------------------------------------------------------------------------------------------------------------------------------------------------------------------------------------------------------------------------------------------------------------------------------------------------------------------------------------------------------------------------------------------------------------------------------------------------------------------------------------------------------------------------------------------------------------------------------------------------------------------------------------------------------------------------------------------------------------------------------------------------------------------------------------------------------------------------------------------------------------------------------------------------------------------------------------------------------------------------------------------------------------------------------------------------------------------------------------------------------------------------------------------------------------------------------------------------------------------------------------------------------------------------------------------------------------------------------------------------------------------------------------------------------------------------------------------------------------------------------------------------------------------------------------------------------------------------------------------------------------------------------------------------------------------------------------------------------------------------------------------------------------------------------------------------------------------------------------------------------------------------------------------------------------------------------------------------|---------------------------------------------------------|----------------------------------------------------------|
| Pos. Name: Main bar Quantity: 1                                                                                                                                                                                                                                                                                                                                                                                                                                                                                                                                                                                                                                                                                                                                                                                                                                                                                                                                                                                                                                                                                                                                                                                                                                                                                                                                                                                                                                                                                                                                                                                                                                                                                                                                                                                                                                                                                                                                                                                                                                                                                                | Pos.   Name: Bolt 8,8 B   Ouantity: 2   Dim. : M12x85mm | Pos. Name: Plain washer 12 ouantity: 2 Dim.: Ø 13 mm     |
|                                                                                                                                                                                                                                                                                                                                                                                                                                                                                                                                                                                                                                                                                                                                                                                                                                                                                                                                                                                                                                                                                                                                                                                                                                                                                                                                                                                                                                                                                                                                                                                                                                                                                                                                                                                                                                                                                                                                                                                                                                                                                                                                | Pos. Name: Bolt 8,8 B ouantity: 2 Dim.: M10x80mm        | Pos. Name: Plain washer 13 quantity: 10 Dim.: Ø 10,5 mm  |
| Pos. Name: Tow ball Quantity: 1                                                                                                                                                                                                                                                                                                                                                                                                                                                                                                                                                                                                                                                                                                                                                                                                                                                                                                                                                                                                                                                                                                                                                                                                                                                                                                                                                                                                                                                                                                                                                                                                                                                                                                                                                                                                                                                                                                                                                                                                                                                                                                | Pos. Name: Bolt 8,8 B auantity: 8 Dim.: M10x30mm        | Pos. Name: Spring washer 1 4 Quantity: 2 Dim.: Ø 12,2 mm |
| Pas. 3 Name: Socket plate Quantity: 1                                                                                                                                                                                                                                                                                                                                                                                                                                                                                                                                                                                                                                                                                                                                                                                                                                                                                                                                                                                                                                                                                                                                                                                                                                                                                                                                                                                                                                                                                                                                                                                                                                                                                                                                                                                                                                                                                                                                                                                                                                                                                          | Pos. Name: Washer  9 ountity: 4  Dim.: Ø35xØ12x3mm      | Pos. Name: Spring washer 15 auontity: 10 Dim.: Ø 10,2 mm |
| Pas. And And Andrews A | Pos. Name: Nut 8 B  Ouantity: 2  Dim.: M12              | Pos. Name: Ball cover 16 Quantity: 1                     |
| Pos. Name: Plate 5 Quantity: 2                                                                                                                                                                                                                                                                                                                                                                                                                                                                                                                                                                                                                                                                                                                                                                                                                                                                                                                                                                                                                                                                                                                                                                                                                                                                                                                                                                                                                                                                                                                                                                                                                                                                                                                                                                                                                                                                                                                                                                                                                                                                                                 | Pos. 11 Name: Nut 8 B Ouantity: 10 M10                  | Pos. 17 Name: Cover plate 2 Quantity: 2                  |